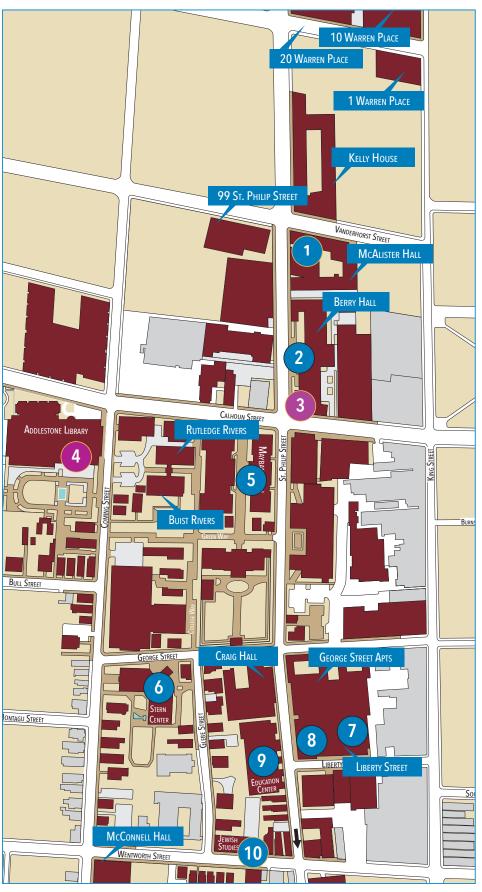

## Residence Halls and Dining Locations

Find your perfect home away from home! Use this map to pinpoint the College's residence halls and dining locations. What will be your new favorite spot?

- 1 Einstein Bros Bagels McAlister Residence Hall
  - 2 City Bistro
    Berry Residence Hall
- Chick-fil-A
  Berry Residence Hall
- 4 Starbucks Addlestone Library
- 5 P.O.D. Express Maybank Hall
- 6 P.O.D. Express
  Stern Student Center
- 7 The Market Liberty Street Residence Hall
- Liberty Fresh Food Co.
  Liberty Street Residence Hall
- 9 P.O.D. Express Education Center
- Marty's Place
  Jewish Studies Center
  - Retail Dining Locations
  - Meal Taps Accepted
  - Mobile Ordering Available
- College of Charleston Buildings